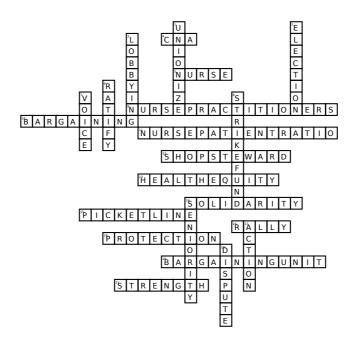

## Crossword Puzzle

## Down:

- 1. Process of organizing workers in a collective.
- 2. Process of voting on representation.
- 3. Influencing government decisions or policies; advocating for workers' rights.
- 6. To formally approve or accept.
- 7. A verbal expression; stronger in numbers.
- 8. Money to provide financial support to a striking union.
- 14. Status or privilege gained due to their length of service within the workplace
- 17. Measure(s) taken by the union and union members to enact change.
- 19. A disagreement or conflict between the union and employer.

## Across:

- National professional voice for nurses in Canada.
- 5. Healthcare provider who focuses on the health needs of an individual. Rhymes with purse.
- 9. Advanced practice nurses who diagnose and treat medical conditions.
- 10. Process of negotiating terms/conditions between the union and employer.
- 11. Number of patients assigned to each nurse.
- 12. Elected officer of a Local who represents workers in discussions with the employer.
- 13. Principle of providing equal access to quality healthcare for all.
- 14. Unity among workers or union members.
- 15. A physical line formed by striking workers

| Down: | Across:                                                                                                 |
|-------|---------------------------------------------------------------------------------------------------------|
|       | during a labor dispute.<br>16. A gathering of union members or supporters                               |
|       | to demonstrate solidarity.  18. Safeguards such as job security, legal                                  |
|       | representation, and health and safety                                                                   |
|       | provisions.                                                                                             |
|       | <ul><li>20. A subsection of union members.</li><li>21. The collective power of union members.</li></ul> |
|       |                                                                                                         |
|       |                                                                                                         |
|       |                                                                                                         |
|       |                                                                                                         |
|       |                                                                                                         |
|       |                                                                                                         |
|       |                                                                                                         |
|       |                                                                                                         |
|       |                                                                                                         |
|       |                                                                                                         |
|       |                                                                                                         |
|       |                                                                                                         |
|       |                                                                                                         |
|       |                                                                                                         |
|       |                                                                                                         |
|       |                                                                                                         |
|       |                                                                                                         |
|       |                                                                                                         |
|       |                                                                                                         |
|       |                                                                                                         |
|       |                                                                                                         |
|       |                                                                                                         |
|       |                                                                                                         |
|       |                                                                                                         |
|       |                                                                                                         |